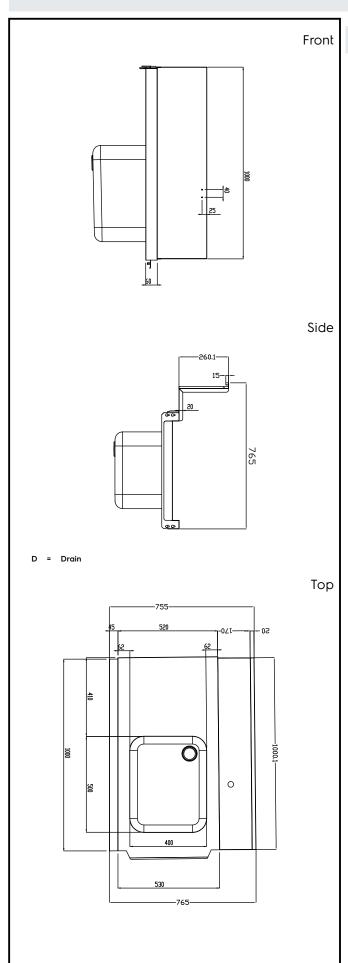

### **Key Information:**

External dimensions, Width:

865487 (BHRPITB10R) 1000 mm 865488 (BHRPITB10L) 1000 mm External dimensions, Depth: 755 mm External dimensions, Height: 1170 mm Net weight: 16 kg Height adjustment: 0/0 mm